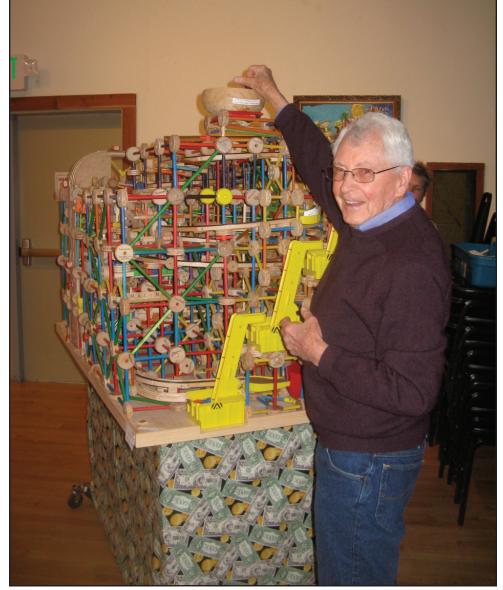

Remember to mark and deposit your ballot in the box for this year's "Most Popular Entry" winner. Last year, Robert Dillon won with his kinetic Tinker Toy sculpture/stock predictor, "Buy, Sell or Hold."