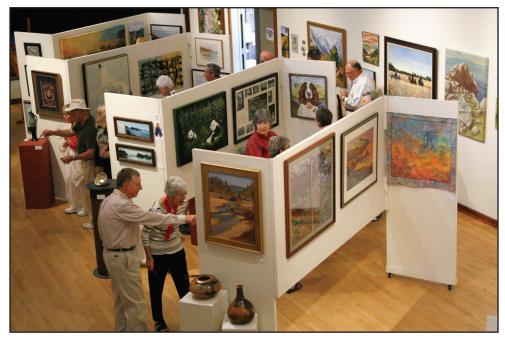

Each August, the Gualala Arts Center is filled with nearly 400 entries in the Art in the Redwoods show, ranging from paintings and graphics to sculpture, photography and digital art.

A variety of food, beverages, snacks and treats may be enjoyed on the grounds of the Gualala Arts Center during the two-day event.

Remember to mark and deposit your ballot in the box for this year's "Most Popular Entry" winner. Last year, Robert Dillon won with his kinetic Tinker Toy sculpture/stock predictor, "Buy, Sell or Hold."