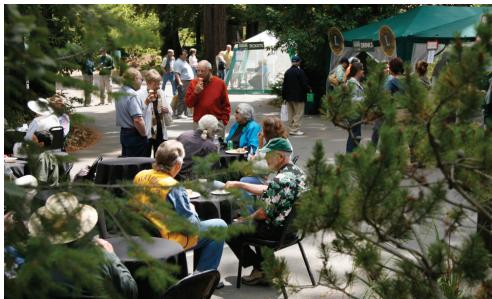

Each August, the Gualala Arts Center is filled with nearly 400 entries in the Art in the Redwoods show, ranging from paintings and graphics to sculpture, photography and digital art.

A variety of food, beverages, snacks and treats may be enjoyed on the grounds of the Gualala Arts Center during the two-day event.